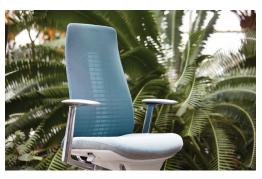

# **Fern**

The Fern task chair seems alive, in tune with your every movement. Grounded in extensive ergonomic research, Fern's design puts the person at the center with ergonomic innovations that provide total back support, edgeless comfort, and free movement. The result is a next-generation sitting experience that is distinctively responsive to each person. The chair works with you, not against you so you can sit better, work better, and feel better in today's changing workplace.

## **Features**

- Wave Suspension<sup>™</sup> system
- 3-point mechanism with back-stop in 5 position
- · Flexible backrest instead of torsional rigidity
- Optional height-adjustable lumbar support, Forward tilt, headrest and coat hanger