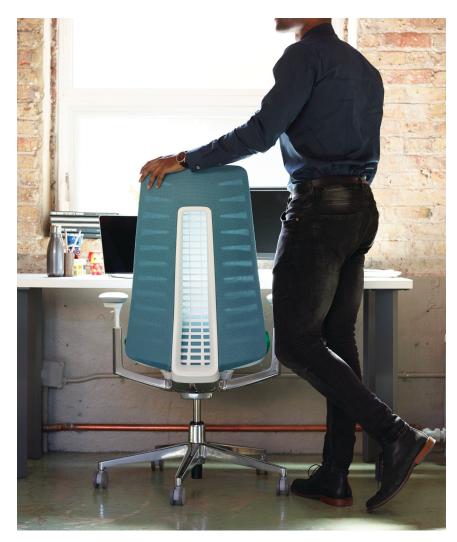

# **Fern**

The Fern task chair seems alive, in tune with your every movement. Grounded in extensive ergonomic research, Fern's design puts the person at the center with ergonomic innovations that provide total back support, edgeless comfort, and free movement. The result is a next-generation sitting experience that is distinctively responsive to each person. The chair works with you, not against you so you can sit better, work better, and feel better in today's changing workplace.

## **Features**

- Wave Suspension<sup>™</sup> system
- 3-point mechanism with back-stop in 5 position
- · Flexible backrest instead of torsional rigidity
- Optional height-adjustable lumbar support, Forward tilt, headrest and coat hanger