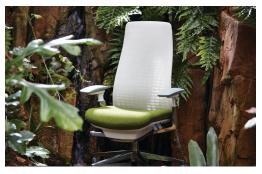

# **Fern**

The Fern task chair seems alive, in tune with your every movement. Grounded in extensive ergonomic research, Fern's design puts the person at the center with ergonomic innovations that provide total back support, edgeless comfort, and free movement. The result is a next-generation sitting experience that is distinctively responsive to each person. The chair works with you, not against you so you can sit better, work better, and feel better in today's changing workplace.

## **Features**

- Wave Suspension<sup>™</sup> system
- 3-point mechanism with back-stop in 5 position
- · Flexible backrest instead of torsional rigidity
- Optional height-adjustable lumbar support, Forward tilt, headrest and coat hanger