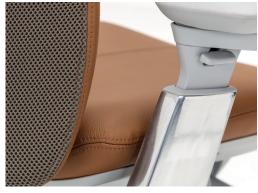

# **Dimensions**

Width 70 cm Mesh Back Depth 66 cm Height 109 - 122 cm Seat Height 41 - 53 cm

Half Leather Back 3 point mechanism, 4D/fixed or without armrest

Fern

Material

Arm: Fog or Black Plastic Base: Aluminium powder coated in Titanium, Structured Black or polished Aluminium

Upholstery Seat/Back (FERN): Back upholstered with mesh and Seat upholstered

with fabric or leather

Upholstery Seat/Back (FERNL): Back upholstered with leather (front) and mesh (back) and Seat upholstered with leather