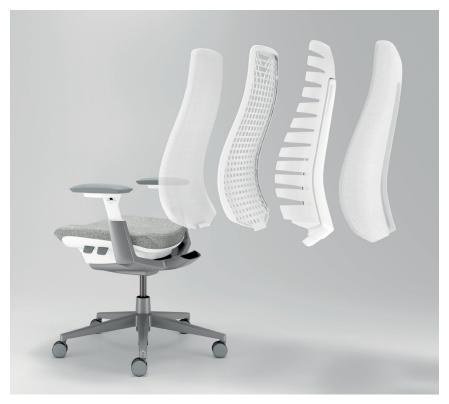

## **Features**

- Wave Suspension<sup>™</sup> system
- 3-point mechanism with back-stop in 5 position
- · Flexible backrest instead of torsional rigidity
- Optional height-adjustable lumbar support, Forward tilt, headrest and coat hanger