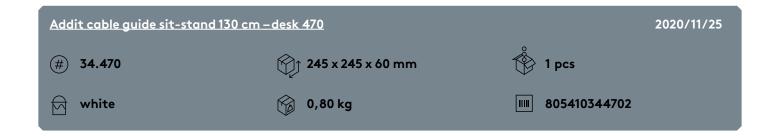

34.470

## Addit cable guide sit-stand 130 cm – desk 470

We offer a stylish cable solution for your sit-stand desk. The Addit cable guide hides and guides cables for desks up to 130 cm. It comes with a weighted floor plate for extra stability and stickers/screws to hold everything in place. And being made from 100% recycled PP, it's not just smart and stylish, but additional sustainable.