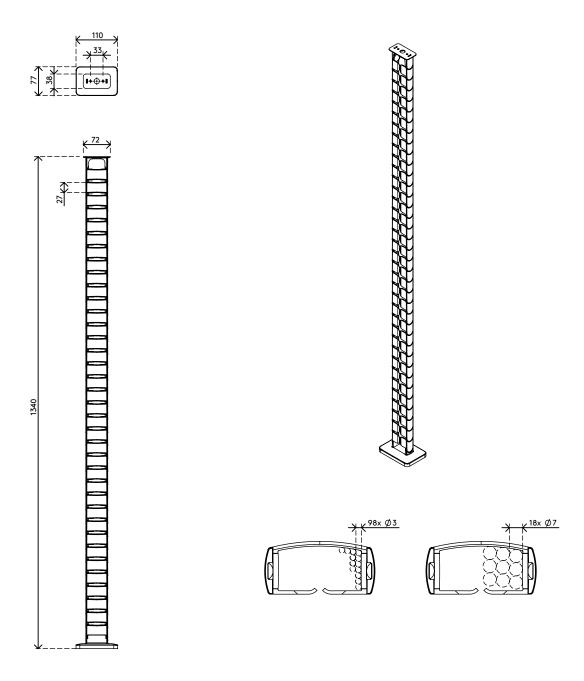

Looking for a perfect match with your interior? We can customize the color and length to fit your exact needs.

- Bundles, tidies and guides below-desk cables
- Adjusts by simply adding/removing elements
- Designed for height-adjustable desks up to 1300 mm
- 100% recycled PP (Polypropylene)
- Houses 18 cables 7 mm thick
- Weighted floor plate for stability

- Length: 1340 mm
- Made in the Netherlands: Dutch design, Dutch quality
- Comes with stickers and screws to attach cable guide to desk
- Eligible for the Dataflex return program