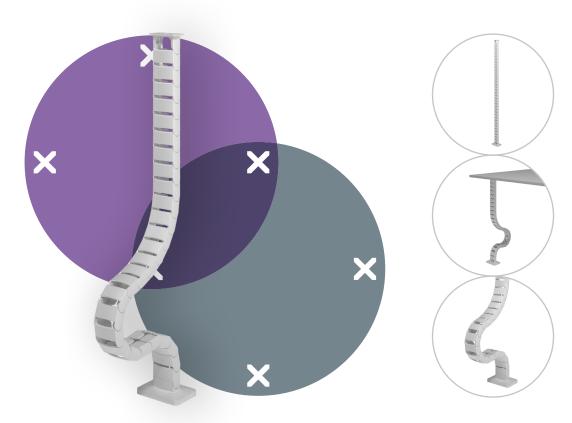

## Addit cable guide sit-stand 130 cm – desk 470

We offer a stylish cable solution for your sit-stand desk. The Addit cable guide hides and guides cables for desks up to 130 cm. It comes with a weighted floor plate for extra stability and stickers/screws to hold everything in place. And being made from 100% recycled PP, it's not just smart and stylish, but additional sustainable.

Looking for a perfect match with your interior? We can customize the color and length to fit your exact needs.

- Bundles, tidies and guides below-desk cables
- Adjusts by simply adding/removing elements
- Designed for height-adjustable desks up to 1300 mm
- 100% recycled PP (Polypropylene)
- Houses 18 cables 7 mm thick
- Weighted floor plate for stability

- Length: 1340 mm
- Made in the Netherlands: Dutch design, Dutch quality
- Comes with stickers and screws to attach cable guide to desk
- Eligible for the Dataflex return program