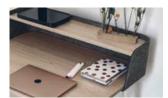

### SPACE SAVER FOR ANY ROOM

Its convenient size and the storage shelf for utensils make secretair home a real all-rounder. It offers plenty of space for storing documents within easy reach. At the same time, the desk doesn't take up much space in a room or corridor.

The shelf is integrated into the PET felt frame to accommodate pens, note pads or a calendar.

A wireless charger can be optionally installed so that you can charge your smartphone while you are working.