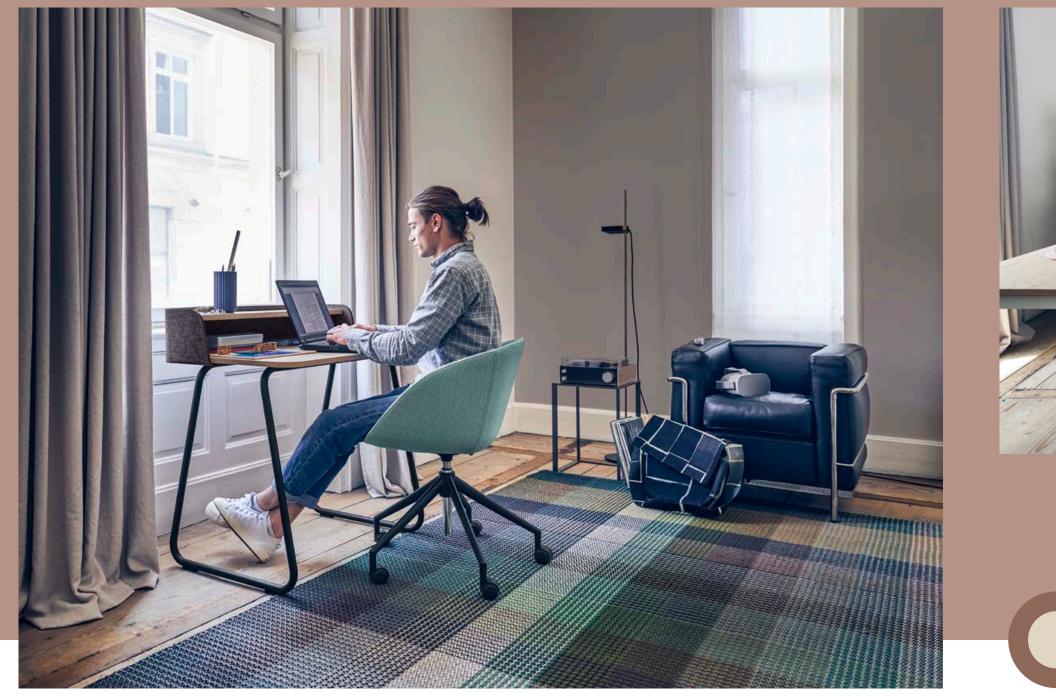

# SECRETAIR HOME -THE WORKPLACE FOR ANY TASK

At the office, we have everything we need for work: A desk, swivel chair, and storage space. At the home office, things are usually different – because working at home is different from working at a company office. But no matter where we work, having our own desk is important for any task. This is where secretair home comes in.

# FOR GOOD POSTURE IN THE HOME OFFICE

Ergonomic furniture makes all the difference, because sedentary activities in particular require good posture to prevent health problems. Supplemented by a comfortable and good chair, secretair home becomes a practical workplace in the home office.

No. 2 home office tip: Sitting still for too long is not good for the body – getting up every half hour provides movement and stimulates the blood circulation.

Left I Right: secretair home; desk chair on spot cosy