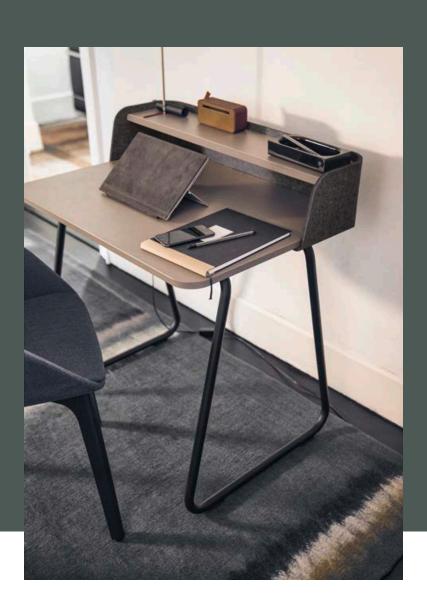

### SPACE SAVER FOR ANY ROOM

Its convenient size and the storage shelf for utensils make secretair home a real all-rounder. It offers plenty of space for storing documents within easy reach. At the same time, the desk doesn't take up much space in a room or corridor.

The shelf is integrated into the PET felt frame to accommodate pens, note pads or a calendar.

A wireless charger can be optionally installed so that you can charge your smartphone while you are working.