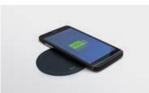

The shelf is integrated into the PET felt frame to accommodate pens, note pads or a calendar.

A wireless charger can be optionally installed so that you can charge your smartphone while you are working.