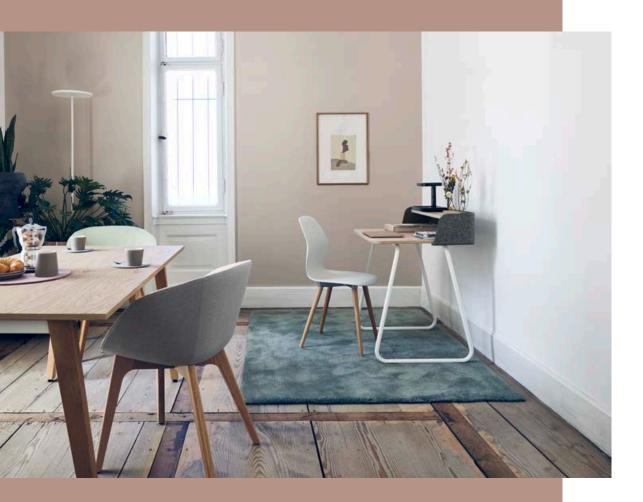

### SPACE SAVER FOR ANY ROOM

Its convenient size and the storage shelf for utensils make secretair home a real all-rounder. It offers plenty of space for storing documents within easy reach. At the same time, the desk doesn't take up much space in a room or corridor.

# SECRETAIR HOME

Light design, clear lines, and an organic shape: secretair home stands out due to its modern, uncluttered appearance. Thanks to its compact dimensions, it even fits into small niches. The desk can be easily assembled in just a few steps.