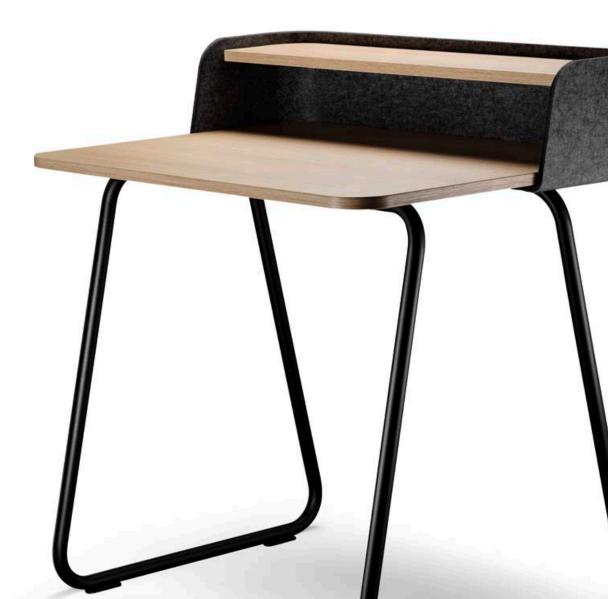

# SECRETAIR HOME

Light design, clear lines, and an organic shape: secretair home stands out due to its modern, uncluttered appearance. Thanks to its compact dimensions, it even fits into small niches. The desk can be easily assembled in just a few steps.

The shelf is integrated into the PET felt frame to accommodate pens, note pads or a calendar.

A wireless charger can be optionally installed so that you can charge your smartphone while you are working.

#### Metal legs (skids)

Black

Chromed

Weiß