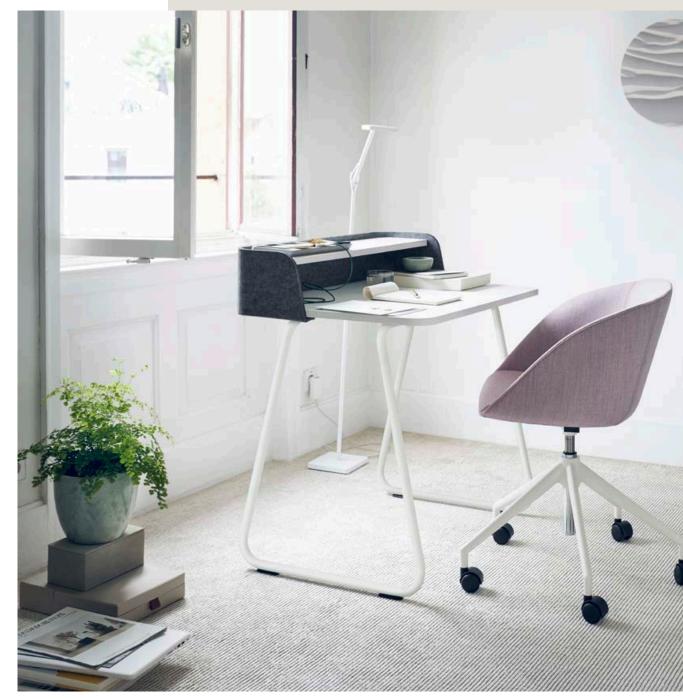

# SECRETAIR HOME

Light design, clear lines, and an organic shape: secretair home stands out due to its modern, uncluttered appearance. Thanks to its compact dimensions, it even fits into small niches. The desk can be easily assembled in just a few steps.

The shelf is integrated into the PET felt frame to accommodate pens, note pads or a calendar.

A wireless charger can be optionally installed so that you can charge your smartphone while you are working.