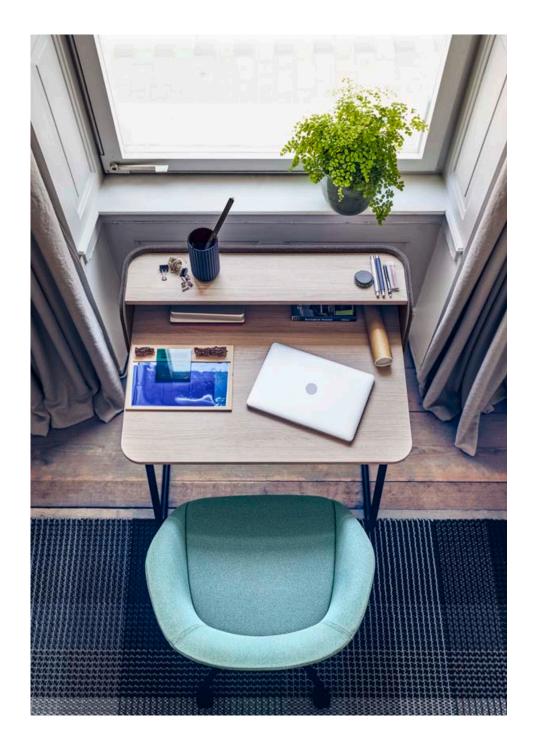

# SECRETAIR HOME

Light design, clear lines, and an organic shape: secretair home stands out due to its modern, uncluttered appearance. Thanks to its compact dimensions, it even fits into small niches. The desk can be easily assembled in just a few steps.

The shelf is integrated into the PET felt frame to accommodate pens, note pads or a calendar.

A wireless charger can be optionally installed so that you can charge your smartphone while you are working.