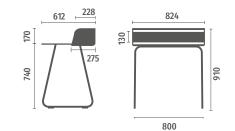

# SECRETAIR HOME

Light design, clear lines, and an organic shape: secretair home stands out due to its modern, uncluttered appearance. Thanks to its compact dimensions, it even fits into small niches. The desk can be easily assembled in just a few steps.