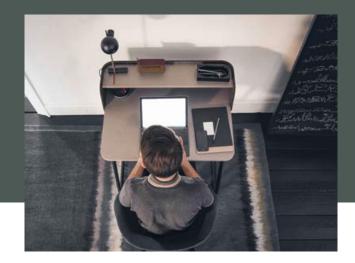

### SPACE SAVER FOR ANY ROOM

Its convenient size and the storage shelf for utensils make secretair home a real all-rounder. It offers plenty of space for storing documents within easy reach. At the same time, the desk doesn't take up much space in a room or corridor.

The shelf is integrated into the PET felt frame to accommodate pens, note pads or a calendar.

A wireless charger can be optionally installed so that you can charge your smartphone while you are working.