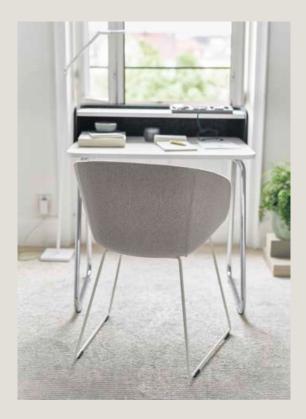

### SPACE SAVER FOR ANY ROOM

Its convenient size and the storage shelf for utensils make secretair home a real all-rounder. It offers plenty of space for storing documents within easy reach. At the same time, the desk doesn't take up much space in a room or corridor.

# SECRETAIR HOME

Light design, clear lines, and an organic shape: secretair home stands out due to its modern, uncluttered appearance. Thanks to its compact dimensions, it even fits into small niches. The desk can be easily assembled in just a few steps.